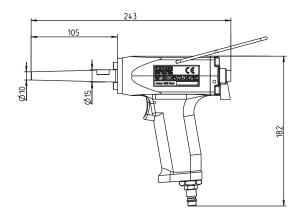

## SPECIFICATIONS - ASSEMBLY TOOL FOR MOUNTING OF PLASTIC RIVETS

#### Design

Application-extension of this tool can be adjusted depending on dimensions of plastic dowel.

(dimensions in mm)

| Start with Trigger             | <b>Model</b><br>Part No. | <b>WP 361-045BZA-077/150</b><br>6061261A |
|--------------------------------|--------------------------|------------------------------------------|
|                                |                          |                                          |
| Active length of plastic dowel | mm                       | 15                                       |
| Impact force, adjustable       |                          | yes                                      |
| Max. work stroke               | mm                       | 45                                       |
| Pressure force                 | Ν                        | 610                                      |
| Air consumption/stroke         | m³/min                   | 0,44                                     |
| I.D. of air inlet hose         | mm                       | 10                                       |
| Weight                         | kg                       | 1,2                                      |
| Air connection                 |                          | thread1/4" male/ nipple                  |