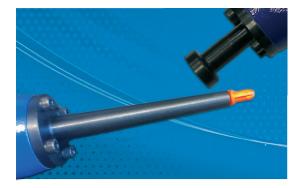

## Air Assembly Tool for Mounting of Plastic Dowels

- ergonomic
- efficiency
- easy operating and simple maintenance
- highly durable
- regulation stroke-force in 8 positions

This air assembly tool is especially suited for the placement of plastic dowels or for the in the electrical engineering industry or for mounting of cable trays. Application-extension of this tool can be adjusted depending on dimensions of plastic rivet.

Our air assembly tool for mounting of rivets and wall plugs is distinguished by long lifespan, efficiency and user friendliness.