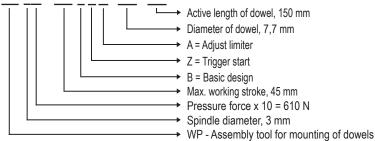

ess. This air tool is designed to reduce your production efforts by greatly reducing cycle times.

#### Easy operating and simple maintenance

An ergonomic handling and a simple operation is assured for different applications.

#### Highly durable

The special robust construction assures the high longevity of your tool - even when used in 24/7 operations.

#### Regulation stroke-force in 8 positions

Our assembly tool is equipped with regulation stroke-force in 8 positions.





Tool weight-balance - the precise balancing of the tool weight allows the center-of-gravity to pass straight through the handle

The ergonomic grip- and housing design simplifies tool operation

Progressive trigger start assures smooth start- and shut-off control

### TYPE KEY

#### WP 361 - 045 B Z A - 077 / 150



## **APPLICATIONS**

- Mounting of cable trays
- Mounting of plastic dowels in electrical engineering industry
- Mounting of dowels in production of white goods etc.





## SPECIFICATIONS - ASSEMBLY TOOL FOR MOUNTING OF PLASTIC RIVETS

#### Design





Application-extension of this tool can be adjusted depending on dimensions of plastic dowel.

(dimensions in mm)

| Start with Trigger             | <b>Model</b><br>Part No. | <b>WP 361-045BZA-077/150</b><br>6061261A |
|--------------------------------|--------------------------|------------------------------------------|
|                                |                          |                                          |
| Active length of plastic dowel | mm                       | 15                                       |
| Impact f