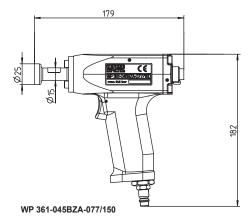

## SPECIFICATIONS - ASSEMBLY TOOL FOR MOUNTING OF PLASTIC RIVETS

#### Design

Application-extension of this tool can be adjusted depending on dimensions of plastic dowel.

(dimensions in mm)

| Start with Trigger             | <b>Model</b><br>Part No. | <b>WP 361-045BZA-077/150</b><br>6061261A |
|--------------------------------|--------------------------|------------------------------------------|
|                                |                          |                                          |
| Active length of plastic dowel | mm                       | 15                                       |
| Impact force, adjustable       |                          | yes                                      |
| Max. work stroke               | mm                       | 45                                       |
| Pressure force                 | Ν                        | 610                                      |
| Air consumption/stroke         | m³/min                   | 0,44                                     |
| I.D. of air inlet hose         | mm                       | 10                                       |
| Weight                         | kg                       | 1,2                                      |
| Air connection                 |                          | thread1/4" male/ nipple                  |