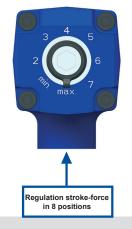

#### Regulation stroke-force in 8 positions

Our assembly tool is equipped with regulation stroke-force in 8 positions.

Tool weight-balance - the precise balancing of the tool weight allows the center-of-gravity to pass straight through the handle