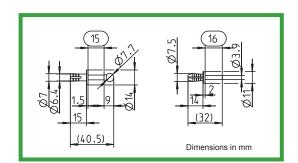

#### Design

Application-extension of this tool can be adjusted depending on dimensions of plastic dowel.

(dimensions in mm)

| Start with Trigger             | <b>Model</b><br>Part No. | <b>WP 361-045BZA-077/150</b><br>6061261A |
|--------------------------------|--------------------------|------------------------------------------|
|                                |                          |                                          |
| Active length of plastic dowel | mm                       | 15                                       |
| Impact force, adjustable       |                          | yes                                      |
| Max. work stroke               | mm                       | 45                                       |
| Pressure force                 | Ν                        | 610                                      |
| Air consumption/stroke         | m³/min                   | 0,44                                     |
| I.D. of air inlet hose         | mm                       | 10                                       |
| Weight                         | kg                       | 1,2                                      |
| Air connection                 |                          | thread1/4" male/ nipple                  |