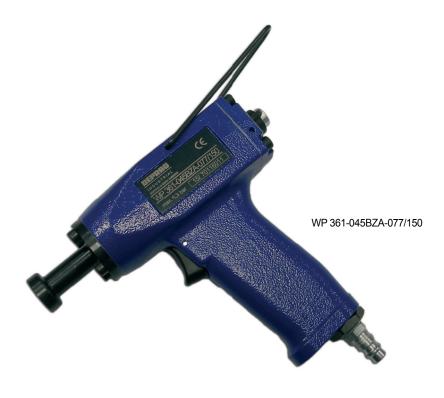

#### WP 361 - 045 B Z A - 077 / 150

## SPECIFICATIONS - ASSEMBLY TOOL FOR MOUNTING OF PLASTIC RIVETS

#### Design

Application-extension of this tool can be adjusted depending on dimensions of plastic dowel.

(dimensions in mm)

| Start with Trigger             | <b>Model</b><br>Part No. | <b>WP 361-045BZA-077/150</b><br>6061261A |
|--------------------------------|--------------------------|------------------------------------------|
|                                |                          |                                          |
| Active length of plastic dowel | mm                       | 15                                       |
| Impact force, adjustable       |                          | yes                                      |
| Max. work stroke               | mm                       | 45                                       |
| Pressure force                 | Ν                        | 610                                      |
| Air consumption/stroke         | m³/min                   | 0,44                                     |
| I.D. of air inlet hose         | mm                       | 10                                       |
| Weight                         | kg                       | 1,2                                      |
| Air connection                 |                          | thread1/4" male/ nipple                  |